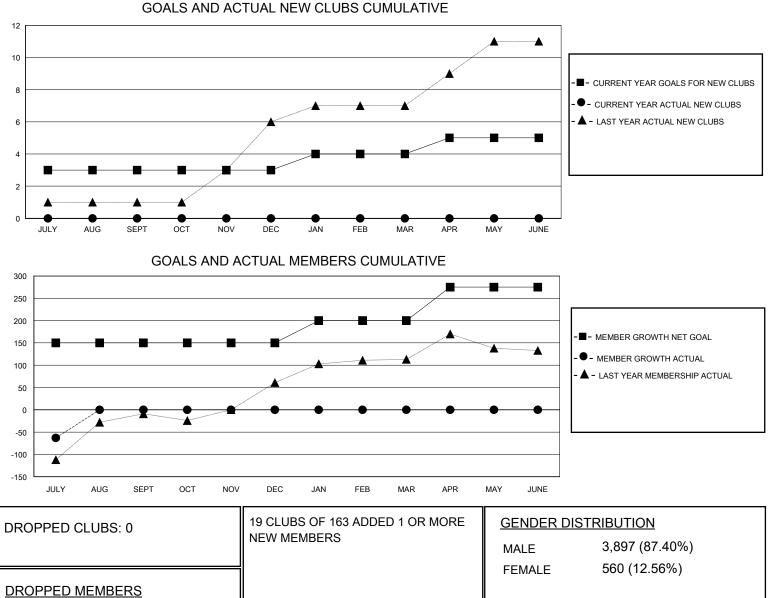

## MONTHLY MEMBERSHIP PROGRESS REPORT

District 321 F

Results as of: 7/31/2024

| GMT:                  |               |           |               |                       |                        |                         | GMT CA                                             |
|-----------------------|---------------|-----------|---------------|-----------------------|------------------------|-------------------------|----------------------------------------------------|
| Clubs                 |               |           |               | Members               |                        |                         |                                                    |
| RESULTS FOR 2024-2025 |               |           |               | RESULTS FOR 2024-2025 |                        |                         |                                                    |
| QUARTER               | NEW CLUB GOAL | NEW CLUBS | DROPPED CLUBS | QUARTER               | BER GROWTH NET<br>GOAL | MEMBER GROWTH<br>ACTUAL | DROPPED<br>MEMBERS ACTUAL<br>(including transfers) |
| JULY/AUG/SEPT         | 3             | 0         | 0             | JULY/AUG/SEPT         | 150                    | 114                     | 158                                                |
| OCT/NOV/DEC           | 0             | 0         | 0             | OCT/NOV/DEC           | 0                      | 0                       | 0                                                  |
| JAN/FEB/MAR           | 1             | 0         | 0             | JAN/FEB/MAR           | 50                     | 0                       | 0                                                  |
| APR/MAY/JUNE          | 1             | 0         | 0             | APR/MAY/JUNE          | 75                     | 0                       | 0                                                  |